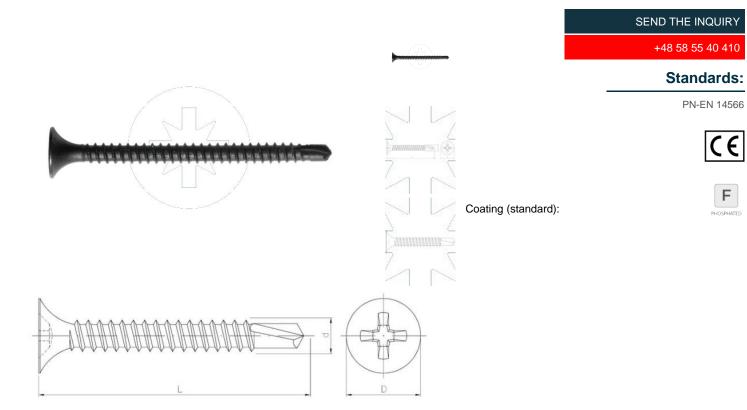

## Bugle head self-drilling drywall screw fine thread for metal construction

| Dimensions       |        |        |        |        |                 |              |
|------------------|--------|--------|--------|--------|-----------------|--------------|
| Material index   | d [mm] | L [mm] | D [mm] | Recess | Type of coating | Measure unit |
| 5103035045PHFT   | 3.5    | 45     | 8.6    | PH     | F (Phosphated)  | THS.         |
| 5103035025PHFT   | 3.5    | 25     | 8.6    | PH     | F (Phosphated)  | THS.         |
| 5103035035PHFT   | 3.5    | 35     | 8.6    | PH     | F (Phosphated)  | THS.         |
| 5103035045PHF1QO | 3.5    | 45     | 8.6    | PH     | F (Phosphated)  | BOX          |
| 5103035025PHF1QO | 3.5    | 25     | 8.6    | PH     | F (Phosphated)  | BOX          |
| 5103035035PHF1QO | 3.5    | 35     | 8.6    | PH     | F (Phosphated)  | BOX          |
| 5103035045PHFK   | 3.5    | 45     | 8.6    | PH     | F (Phosphated)  | KG           |
| 5103035025PHFK   | 3.5    | 25     | 8.6    | PH     | F (Phosphated)  | KG           |
| 5103035035PHFK   | 3.5    | 35     | 8.6    | РН     | F (Phosphated)  | KG           |