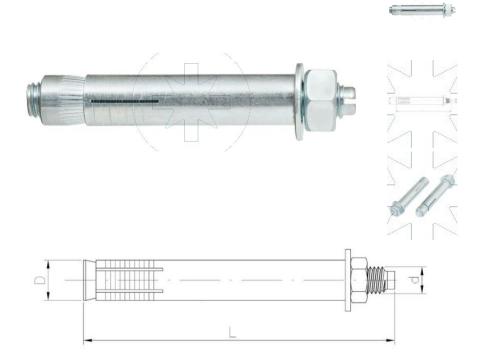

## Sleeve anchor with hex nut

SEND THE INQUIRY

+48 58 55 40 410

## Dimensions

| Material index | d   | L [mm] | D [mm] | Type of coating        |
|----------------|-----|--------|--------|------------------------|
| 5611160250250S | M12 | 250    | 25     | B (White zinc coating) |
| 5611160200250S | M12 | 200    | 25     | B (White zinc coating) |
| 5611160170250S | M12 | 170    | 25     | B (White zinc coating) |
| 5611160150250S | M12 | 150    | 25     | B (White zinc coating) |
| 5611160120250S | M12 | 120    | 25     | B (White zinc coating) |
| 5611120200160S | M12 | 200    | 16     | B (White zinc coating) |
| 5611120160160S | M12 | 160    | 16     | B (White zinc coating) |
| 5611120120160S | M12 | 120    | 16     | B (White zinc coating) |
| 5611120100160S | M12 | 100    | 16     | B (White zinc coating) |
| 5611100210140S | M10 | 210    | 14     | B (White zinc coating) |
| 5611100180140S | M10 | 180    | 14     | B (White zinc coating) |
| 5611100150140S | M10 | 150    | 14     | B (White zinc coating) |
| 5611100120140S | M10 | 120    | 14     | B (White zinc coating) |
| 5611100100140S | M10 | 100    | 14     | B (White zinc coating) |
| 5611100080140S | M10 | 80     | 14     | B (White zinc coating) |
| 5611080250120S | M8  | 250    | 12     | B (White zinc coating) |
| 5611080210120S | M8  | 210    | 12     | B (White zinc coating) |
| 5611080180120S | M8  | 180    | 12     | B (White zinc coating) |
| 5611080150120S | M8  | 150    | 12     | B (White zinc coating) |
| 5611080120120S | M8  | 120    | 12     | B (White zinc coating) |

| Material index | d  | L [mm] | D [mm] | Type of coating        |
|----------------|----|--------|--------|------------------------|
| 5611080100120S | M8 | 100    | 12     | B (White zinc coating) |
| 5611080080120S | M8 | 80     | 12     | B (White zinc coating) |
| 5611080060120S | M8 | 60     | 12     | B (White zinc coating) |
| 5611060150100S | M6 | 150    | 10     | B (White zinc coating) |
| 5611060100100S | M6 | 100    | 10     | B (White zinc coating) |
| 5611060080100S | M6 | 80     | 10     | B (White zinc coating) |
| 5611060060100S | M6 | 60     | 10     | B (White zinc coating) |