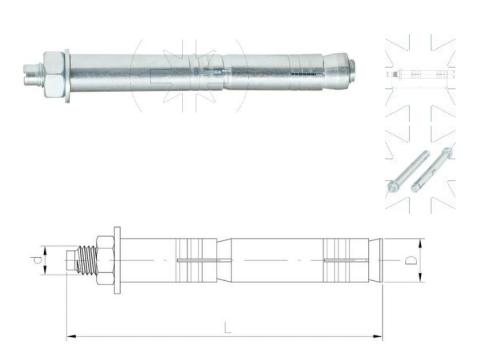

## Dimensions

| 2              |     |        |        |                        |
|----------------|-----|--------|--------|------------------------|
| Material index | d   | L [mm] | D [mm] | Type of coating        |
| 5621200250280S | M20 | 250    | 28     | B (White zinc coating) |
| 5621200200280S | M20 | 200    | 28     | B (White zinc coating) |
| 5621160250250S | M16 | 250    | 25     | B (White zinc coating) |
| 5621160200250S | M16 | 200    | 25     | B (White zinc coating) |
| 5621160170250S | M16 | 170    | 25     | B (White zinc coating) |
| 5621120300160S | M12 | 300    | 16     | B (White zinc coating) |
| 5621120200160S | M12 | 200    | 16     | B (White zinc coating) |
| 5621120160160S | M12 | 160    | 16     | B (White zinc coating) |
| 5621120120160S | M12 | 120    | 16     | B (White zinc coating) |
| 5621120100160S | M12 | 100    | 16     | B (White zinc coating) |
| 5621100180140S | M10 | 180    | 14     | B (White zinc coating) |
| 5621100150140S | M10 | 150    | 14     | B (White zinc coating) |
| 5621100120140S | M10 | 120    | 14     | B (White zinc coating) |
| 5621100100140S | M10 | 100    | 14     | B (White zinc coating) |
| 5621080300120S | M8  | 300    | 12     | B (White zinc coating) |
| 5621080250120S | M8  | 250    | 12     | B (White zinc coating) |
| 5621080210120S | M8  | 210    | 12     | B (White zinc coating) |
| 5621080180120S | M8  | 180    | 12     | B (White zinc coating) |
| 5621080150120S | M8  | 150    | 12     | B (White zinc coating) |
| 5621080120120S | M8  | 120    | 12     | B (White zinc coating) |
|                |     |        |        |                        |

| Material index | d  | L [mm] | D [mm] | Type of coating        |
|----------------|----|--------|--------|------------------------|
| 5621080100120S | M8 | 120    | 12     | B (White zinc coating) |
| 5621060100100S | M6 | 100    | 10     | B (White zinc coating) |