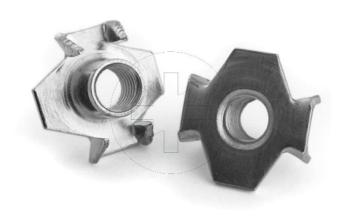

## T - nut EXTRA type (with teeth on prongs)

Coating (standard):

Coating (special order):

SEND THE INQUIRY

+48 58 55 40 410

B

WHITE
COATING