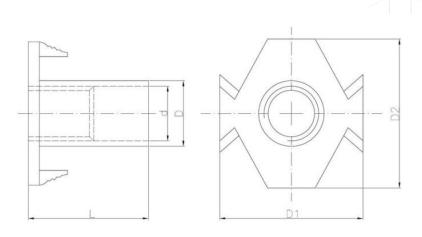

## Dimensions

| Material index  | d  | L [mm] | D [mm] | D1 [mm] | D2 [mm] | g [mm] | Type of coating        |
|-----------------|----|--------|--------|---------|---------|--------|------------------------|
| 1512080011BEXTT | M8 | 11.0   | 9.6    | 21.0    | 22.00   | 1.4    | B (White zinc coating) |
| 1512060015BEXTT | М6 | 15.0   | 7.6    | 16.0    | 17.5    | 1.2    | B (White zinc coating) |
| 1512060012BEXTT | М6 | 12.0   | 7.5    | 16.0    | 17.5    | 1.2    | B (White zinc coating) |
| 1512060009BEXTT | М6 | 9.0    | 7.3    | 16.0    | 17.5    | 1.2    | B (White zinc coating) |
| 1512050008BEXTT | M5 | 8.0    | 6.2    | 16.0    | 17.7    | 1.0    | B (White zinc coating) |
| 1512040008BEXTT | M4 | 8.0    | 5.2    | 16.0    | 17.7    | 1.0    | B (White zinc coating) |