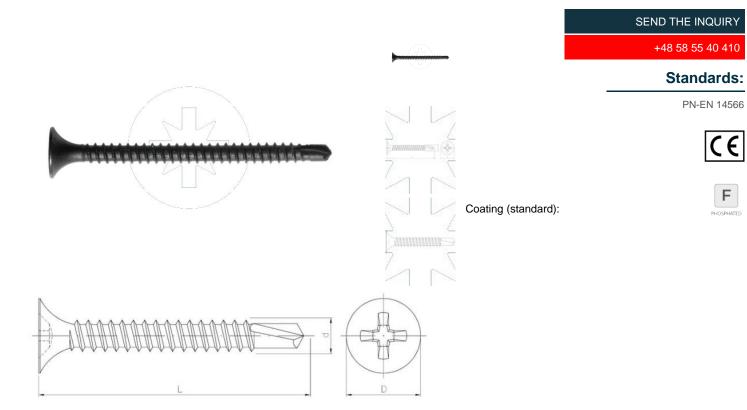

## Bugle head self-drilling drywall screw fine thread for metal construction

| Dimensions       |        |        |        |        |                 |              |
|------------------|--------|--------|--------|--------|-----------------|--------------|
| Material index   | d [mm] | L [mm] | D [mm] | Recess | Type of coating | Measure unit |
| 5103035025PHF1QO | 3.5    | 25     | 8.6    | PH     | F (Phosphated)  | BOX          |
| 5103035025PHFK   | 3.5    | 25     | 8.6    | PH     | F (Phosphated)  | KG           |
| 5103035025PHFT   | 3.5    | 25     | 8.6    | PH     | F (Phosphated)  | THS.         |
| 5103035035PHF1QO | 3.5    | 35     | 8.6    | PH     | F (Phosphated)  | BOX          |
| 5103035035PHFK   | 3.5    | 35     | 8.6    | PH     | F (Phosphated)  | KG           |
| 5103035035PHFT   | 3.5    | 35     | 8.6    | PH     | F (Phosphated)  | THS.         |
| 5103035045PHF1QO | 3.5    | 45     | 8.6    | PH     | F (Phosphated)  | BOX          |
| 5103035045PHFK   | 3.5    | 45     | 8.6    | PH     | F (Phosphated)  | KG           |
| 5103035045PHFT   | 3.5    | 45     | 8.6    | PH     | F (Phosphated)  | THS.         |