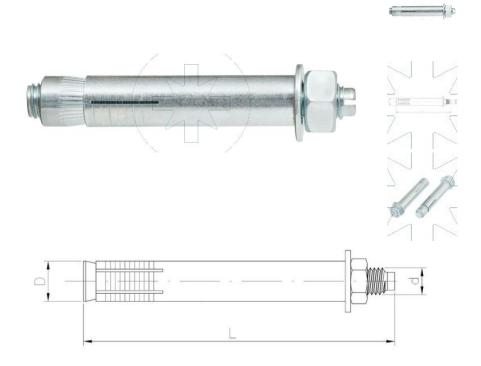

## Sleeve anchor with hex nut SLJ

SEND THE INQUIRY

+48 58 55 40 410

## Dimensions

| Material index | d   | L [mm] | D [mm] | Type of coating        |
|----------------|-----|--------|--------|------------------------|
| 5611060060100S | M6  | 60     | 10     | B (White zinc coating) |
| 5611080250120S | M8  | 250    | 12     | B (White zinc coating) |
| 5611100210140S | M10 | 210    | 14     | B (White zinc coating) |
| 5611100080140S | M10 | 80     | 14     | B (White zinc coating) |
| 5611100180140S | M10 | 180    | 14     | B (White zinc coating) |
| 5611100120140S | M10 | 120    | 14     | B (White zinc coating) |
| 5611160120250S | M12 | 120    | 25     | B (White zinc coating) |
| 5611160250250S | M12 | 250    | 25     | B (White zinc coating) |
| 5611060080100S | M6  | 80     | 10     | B (White zinc coating) |
| 5611160150250S | M12 | 150    | 25     | B (White zinc coating) |
| 5611080150120S | M8  | 150    | 12     | B (White zinc coating) |
| 5611100100140S | M10 | 100    | 14     | B (White zinc coating) |
| 5611160170250S | M12 | 170    | 25     | B (White zinc coating) |
| 5611080060120S | M8  | 60     | 12     | B (White zinc coating) |
| 5611120100160S | M12 | 100    | 16     | B (White zinc coating) |
| 5611060150100S | M6  | 150    | 10     | B (White zinc coating) |
| 5611160200250S | M12 | 200    | 25     | B (White zinc coating) |
| 5611120200160S | M12 | 200    | 16     | B (White zinc coating) |
| 56110801201205 | M8  | 120    | 12     | B (White zinc coating) |
| 5611120160160S | M12 | 160    | 16     | B (White zinc coating) |