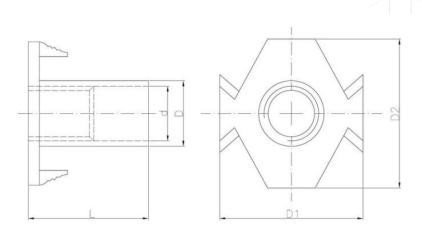

## Dimensions

| Material index  | d  | L [mm] | D [mm] | D1 [mm] | D2 [mm] | g [mm] | Type of coating        |
|-----------------|----|--------|--------|---------|---------|--------|------------------------|
| 1512060015BEXTT | M6 | 15.0   | 7.6    | 16.0    | 17.5    | 1.2    | B (White zinc coating) |
| 1512050008BEXTT | M5 | 8.0    | 6.2    | 16.0    | 17.7    | 1.0    | B (White zinc coating) |
| 1512060012BEXTT | M6 | 12.0   | 7.5    | 16.0    | 17.5    | 1.2    | B (White zinc coating) |
| 1512080011BEXTT | M8 | 11.0   | 9.6    | 21.0    | 22.00   | 1.4    | B (White zinc coating) |
| 1512060009BEXTT | M6 | 9.0    | 7.3    | 16.0    | 17.5    | 1.2    | B (White zinc coating) |
| 1512040008BEXTT | M4 | 8.0    | 5.2    | 16.0    | 17.7    | 1.0    | B (White zinc coating) |