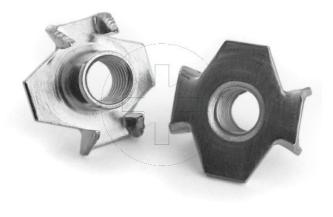

## T - nut EXTRA type (with teeth on prongs)







## Dimensions

| Material index  | d  | L [mm] | D [mm] | D1 [mm] | D2 [mm] | g [mm] | Type of coating        |
|-----------------|----|--------|--------|---------|---------|--------|------------------------|
| 1512060015BEXTT | M6 | 15.0   | 7.6    | 16.0    | 17.5    | 1.2    | B (White zinc coating) |
| 1512050008BEXTT | M5 | 8.0    | 6.2    | 16.0    | 17.7    | 1.0    | B (White zinc coating) |
| 1512060012BEXTT | M6 | 12.0   | 7.5    | 16.0    | 17.5    | 1.2    | B (White zinc coating) |
| 1512080011BEXTT | M8 | 11.0   | 9.6    | 21.0    | 22.00   | 1.4    | B (White zinc coating) |
| 1512060009BEXTT | M6 | 9.0    | 7.3    | 16.0    | 17.5    | 1.2    | B (White zinc coating) |
| 1512040008BEXTT | M4 | 8.0    | 5.2    | 16.0    | 17.7    | 1.0    | B (White zinc coating) |