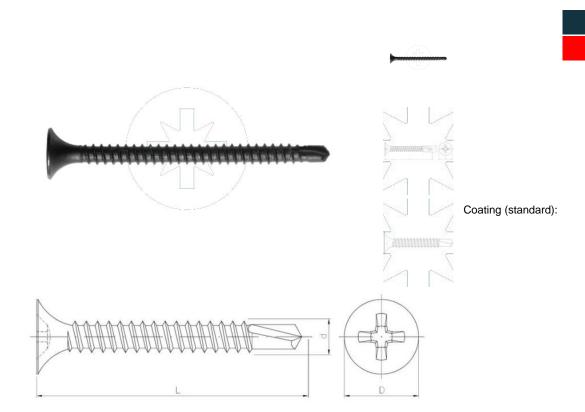

## Bugle head self-drilling drywall screw fine thread for metal construction

## Dimensions

| Material index   | d [mm] | L [mm] | D [mm] | Recess | Type of coating | Measure unit |
|------------------|--------|--------|--------|--------|-----------------|--------------|
| 5103035045PHFT   | 3.5    | 45     | 8.6    | PH     | F (Phosphated)  | THS.         |
| 5103035045PHFK   | 3.5    | 45     | 8.6    | PH     | F (Phosphated)  | KG           |
| 5103035025PHFT   | 3.5    | 25     | 8.6    | PH     | F (Phosphated)  | THS.         |
| 5103035045PHF1QO | 3.5    | 45     | 8.6    | PH     | F (Phosphated)  | вох          |
| 5103035025PHFK   | 3.5    | 25     | 8.6    | PH     | F (Phosphated)  | KG           |
| 5103035025PHF1QO | 3.5    | 25     | 8.6    | PH     | F (Phosphated)  | вох          |
| 5103035035PHFK   | 3.5    | 35     | 8.6    | PH     | F (Phosphated)  | KG           |
| 5103035035PHF1QO | 3.5    | 35     | 8.6    | PH     | F (Phosphated)  | вох          |
| 5103035035PHFT   | 3.5    | 35     | 8.6    | PH     | F (Phosphated)  | THS.         |