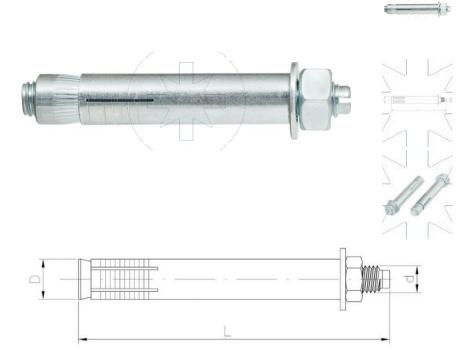

## Dimensions

| Material index | d   | L [mm] | D [mm] | Type of coating        |
|----------------|-----|--------|--------|------------------------|
| 56110600601005 | M6  | 60     | 10     | B (White zinc coating) |
| 56110600801005 | M6  | 80     | 10     | B (White zinc coating) |
| 56110601501005 | M6  | 150    | 10     | B (White zinc coating) |
| 56110601001005 | M6  | 100    | 10     | B (White zinc coating) |
| 56110802501205 | M8  | 250    | 12     | B (White zinc coating) |
| 56110801501205 | M8  | 150    | 12     | B (White zinc coating) |
| 56110800601205 | M8  | 60     | 12     | B (White zinc coating) |
| 56110801201205 | M8  | 120    | 12     | B (White zinc coating) |
| 56110802101205 | M8  | 210    | 12     | B (White zinc coating) |
| 56110800801205 | M8  | 80     | 12     | B (White zinc coating) |
| 56110801001205 | M8  | 100    | 12     | B (White zinc coating) |
| 56110801801205 | M8  | 180    | 12     | B (White zinc coating) |
| 56111002101405 | M10 | 210    | 14     | B (White zinc coating) |
| 56111000801405 | M10 | 80     | 14     | B (White zinc coating) |
| 56111001801405 | M10 | 180    | 14     | B (White zinc coating) |
| 56111001201405 | M10 | 120    | 14     | B (White zinc coating) |
| 5611100100140S | M10 | 100    | 14     | B (White zinc coating) |
| 56111001501405 | M10 | 150    | 14     | B (White zinc coating) |
| 5611120100160S | M12 | 100    | 16     | B (White zinc coating) |
| 56111202001605 | M12 | 200    | 16     | B (White zinc coating) |

| Material index | d   | L [mm] | D [mm] | Type of coating        |
|----------------|-----|--------|--------|------------------------|
| 5611120160160S | M12 | 160    | 16     | B (White zinc coating) |
| 56111201201605 | M12 | 120    | 16     | B (White zinc coating) |
| 56111601202505 | M12 | 120    | 25     | B (White zinc coating) |
| 56111602502505 | M12 | 250    | 25     | B (White zinc coating) |
| 56111601502505 | M12 | 150    | 25     | B (White zinc coating) |
| 56111601702505 | M12 | 170    | 25     | B (White zinc coating) |
| 5611160200250S | M12 | 200    | 25     | B (White zinc coating) |