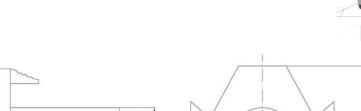

## Dimensions

| Material index  | d  | L [mm] | D [mm] | D1 [mm] | D2 [mm] | g [mm] | Type of coating        |
|-----------------|----|--------|--------|---------|---------|--------|------------------------|
| 1512060015BEXTT | M6 | 15.0   | 7.6    | 16.0    | 17.5    | 1.2    | B (White zinc coating) |
| 1512060012BEXTT | М6 | 12.0   | 7.5    | 16.0    | 17.5    | 1.2    | B (White zinc coating) |
| 1512060009BEXTT | M6 | 9.0    | 7.3    | 16.0    | 17.5    | 1.2    | B (White zinc coating) |
| 1512050008BEXTT | M5 | 8.0    | 6.2    | 16.0    | 17.7    | 1.0    | B (White zinc coating) |
| 1512040008BEXTT | M4 | 8.0    | 5.2    | 16.0    | 17.7    | 1.0    | B (White zinc coating) |
| 1512080011BEXTT | M8 | 11.0   | 9.6    | 21.0    | 22.00   | 1.4    | B (White zinc coating) |