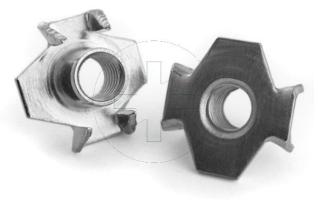

## T - nut EXTRA type (with teeth on prongs)

SEND THE INQUIRY

+48 58 55 40 410

Coating (standard):

A
Coating (special order):

A
C
REACK

## Dimensions

| Material index  | d  | L [mm] | D [mm] | D1 [mm] | D2 [mm] | g [mm] | Type of coating        |
|-----------------|----|--------|--------|---------|---------|--------|------------------------|
| 1512060015BEXTT | M6 | 15.0   | 7.6    | 16.0    | 17.5    | 1.2    | B (White zinc coating) |
| 1512060012BEXTT | М6 | 12.0   | 7.5    | 16.0    | 17.5    | 1.2    | B (White zinc coating) |
| 1512060009BEXTT | M6 | 9.0    | 7.3    | 16.0    | 17.5    | 1.2    | B (White zinc coating) |
| 1512050008BEXTT | M5 | 8.0    | 6.2    | 16.0    | 17.7    | 1.0    | B (White zinc coating) |
| 1512040008BEXTT | M4 | 8.0    | 5.2    | 16.0    | 17.7    | 1.0    | B (White zinc coating) |
| 1512080011BEXTT | M8 | 11.0   | 9.6    | 21.0    | 22.00   | 1.4    | B (White zinc coating) |