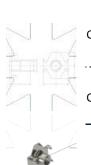

## Dimensions

| Material index  | d  | L [mm] | D [mm] | D1 [mm] | D2 [mm] | g [mm] | Type of coating        |
|-----------------|----|--------|--------|---------|---------|--------|------------------------|
| 1512060015BEXTT | M6 | 15.0   | 7.6    | 16.0    | 17.5    | 1.2    | B (White zinc coating) |
| 1512060012BEXTT | М6 | 12.0   | 7.5    | 16.0    | 17.5    | 1.2    | B (White zinc coating) |
| 1512060009BEXTT | M6 | 9.0    | 7.3    | 16.0    | 17.5    | 1.2    | B (White zinc coating) |
| 1512050008BEXTT | M5 | 8.0    | 6.2    | 16.0    | 17.7    | 1.0    | B (White zinc coating) |
| 1512040008BEXTT | M4 | 8.0    | 5.2    | 16.0    | 17.7    | 1.0    | B (White zinc coating) |
| 1512080011BEXTT | M8 | 11.0   | 9.6    | 21.0    | 22.00   | 1.4    | B (White zinc coating) |