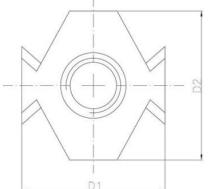

## Dimensions

| Material index  | d  | L [mm] | D [mm] | D1 [mm] | D2 [mm] | g [mm] | Type of coating        |
|-----------------|----|--------|--------|---------|---------|--------|------------------------|
| 1512060015BEXTT | M6 | 15.0   | 7.6    | 16.0    | 17.5    | 1.2    | B (White zinc coating) |
| 1512060012BEXTT | М6 | 12.0   | 7.5    | 16.0    | 17.5    | 1.2    | B (White zinc coating) |
| 1512060009BEXTT | M6 | 9.0    | 7.3    | 16.0    | 17.5    | 1.2    | B (White zinc coating) |
| 1512050008BEXTT | M5 | 8.0    | 6.2    | 16.0    | 17.7    | 1.0    | B (White zinc coating) |
| 1512040008BEXTT | M4 | 8.0    | 5.2    | 16.0    | 17.7    | 1.0    | B (White zinc coating) |
| 1512080011BEXTT | M8 | 11.0   | 9.6    | 21.0    | 22.00   | 1.4    | B (White zinc coating) |