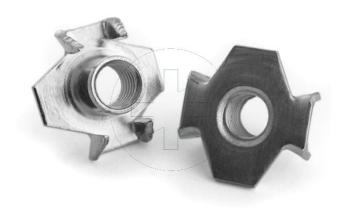

## Dimensions

| Material index  | d  | L [mm] | D [mm] | D1 [mm] | D2 [mm] | g [mm] | Type of coating        |
|-----------------|----|--------|--------|---------|---------|--------|------------------------|
| 1512080011BEXTT | M8 | 11.0   | 9.6    | 21.0    | 22.00   | 1.4    | B (White zinc coating) |
| 1512050008BEXTT | M5 | 8.0    | 6.2    | 16.0    | 17.7    | 1.0    | B (White zinc coating) |
| 1512040008BEXTT | M4 | 8.0    | 5.2    | 16.0    | 17.7    | 1.0    | B (White zinc coating) |
| 1512060015BEXTT | М6 | 15.0   | 7.6    | 16.0    | 17.5    | 1.2    | B (White zinc coating) |
| 1512060012BEXTT | М6 | 12.0   | 7.5    | 16.0    | 17.5    | 1.2    | B (White zinc coating) |
| 1512060009BEXTT | М6 | 9.0    | 7.3    | 16.0    | 17.5    | 1.2    | B (White zinc coating) |