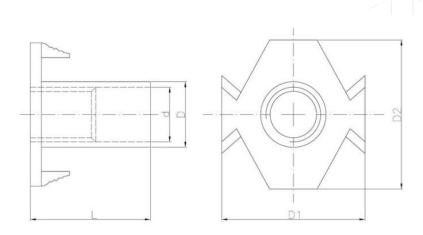

## Dimensions

| Material index  | d  | L [mm] | D [mm] | D1 [mm] | D2 [mm] | g [mm] | Type of coating        |
|-----------------|----|--------|--------|---------|---------|--------|------------------------|
| 1512080011BEXTT | M8 | 11.0   | 9.6    | 21.0    | 22.00   | 1.4    | B (White zinc coating) |
| 1512050008BEXTT | M5 | 8.0    | 6.2    | 16.0    | 17.7    | 1.0    | B (White zinc coating) |
| 1512040008BEXTT | M4 | 8.0    | 5.2    | 16.0    | 17.7    | 1.0    | B (White zinc coating) |
| 1512060015BEXTT | М6 | 15.0   | 7.6    | 16.0    | 17.5    | 1.2    | B (White zinc coating) |
| 1512060012BEXTT | М6 | 12.0   | 7.5    | 16.0    | 17.5    | 1.2    | B (White zinc coating) |
| 1512060009BEXTT | М6 | 9.0    | 7.3    | 16.0    | 17.5    | 1.2    | B (White zinc coating) |