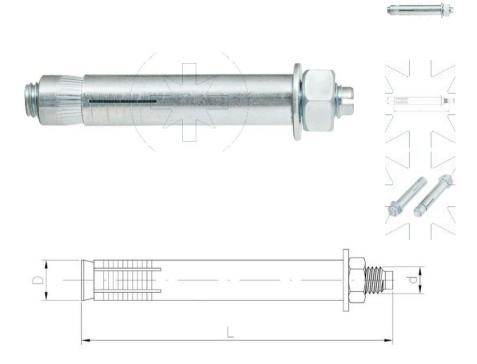

## 56.11 Sleeve and

## Sleeve anchor with hex nut

SEND THE INQUIRY

+48 58 55 40 410

## Dimensions

| Material index | d   | L [mm] | D [mm] | Type of coating        |
|----------------|-----|--------|--------|------------------------|
| 5611100210140S | M10 | 210    | 14     | B (White zinc coating) |
| 5611100080140S | M10 | 80     | 14     | B (White zinc coating) |
| 5611100180140S | M10 | 180    | 14     | B (White zinc coating) |
| 5611100120140S | M10 | 120    | 14     | B (White zinc coating) |
| 5611100100140S | M10 | 100    | 14     | B (White zinc coating) |
| 5611100150140S | M10 | 150    | 14     | B (White zinc coating) |
| 5611160120250S | M12 | 120    | 25     | B (White zinc coating) |
| 5611160250250S | M12 | 250    | 25     | B (White zinc coating) |
| 5611160150250S | M12 | 150    | 25     | B (White zinc coating) |
| 5611160170250S | M12 | 170    | 25     | B (White zinc coating) |
| 5611120100160S | M12 | 100    | 16     | B (White zinc coating) |
| 5611160200250S | M12 | 200    | 25     | B (White zinc coating) |
| 5611120200160S | M12 | 200    | 16     | B (White zinc coating) |
| 5611120160160S | M12 | 160    | 16     | B (White zinc coating) |
| 5611120120160S | M12 | 120    | 16     | B (White zinc coating) |
| 5611060060100S | M6  | 60     | 10     | B (White zinc coating) |
| 5611060080100S | M6  | 80     | 10     | B (White zinc coating) |
| 5611060150100S | M6  | 150    | 10     | B (White zinc coating) |
| 5611060100100S | M6  | 100    | 10     | B (White zinc coating) |
| 5611080250120S | M8  | 250    | 12     | B (White zinc coating) |

| Material index | d  | L [mm] | D [mm] | Type of coating        |
|----------------|----|--------|--------|------------------------|
| 5611080150120S | M8 | 150    | 12     | B (White zinc coating) |
| 5611080060120S | M8 | 60     | 12     | B (White zinc coating) |
| 5611080120120S | M8 | 120    | 12     | B (White zinc coating) |
| 5611080210120S | M8 | 210    | 12     | B (White zinc coating) |
| 5611080080120S | M8 | 80     | 12     | B (White zinc coating) |
| 5611080100120S | M8 | 100    | 12     | B (White zinc coating) |
| 5611080180120S | M8 | 180    | 12     | B (White zinc coating) |