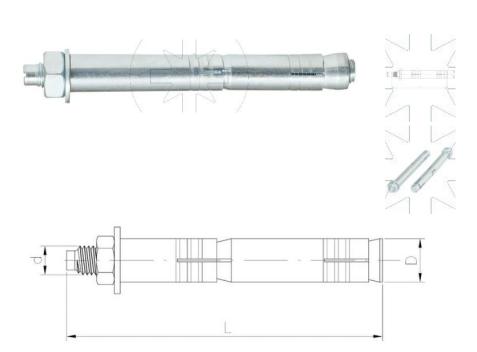

## Dimensions

| <b>d</b> M10 M10 | <b>L [mm]</b> 150                                        | <b>D [mm]</b>                                                                                                                      | Type of coating  B (White zinc coating)                                                                                                                                                                                                                                                                                                                                                                                                                                                            |
|------------------|----------------------------------------------------------|------------------------------------------------------------------------------------------------------------------------------------|----------------------------------------------------------------------------------------------------------------------------------------------------------------------------------------------------------------------------------------------------------------------------------------------------------------------------------------------------------------------------------------------------------------------------------------------------------------------------------------------------|
|                  |                                                          | 14                                                                                                                                 | B (White zinc coating)                                                                                                                                                                                                                                                                                                                                                                                                                                                                             |
| M10              | 100                                                      |                                                                                                                                    | 2 (Time Zine codeing)                                                                                                                                                                                                                                                                                                                                                                                                                                                                              |
|                  | 100                                                      | 14                                                                                                                                 | B (White zinc coating)                                                                                                                                                                                                                                                                                                                                                                                                                                                                             |
| M10              | 180                                                      | 14                                                                                                                                 | B (White zinc coating)                                                                                                                                                                                                                                                                                                                                                                                                                                                                             |
| M10              | 120                                                      | 14                                                                                                                                 | B (White zinc coating)                                                                                                                                                                                                                                                                                                                                                                                                                                                                             |
| M12              | 100                                                      | 16                                                                                                                                 | B (White zinc coating)                                                                                                                                                                                                                                                                                                                                                                                                                                                                             |
| M12              | 200                                                      | 16                                                                                                                                 | B (White zinc coating)                                                                                                                                                                                                                                                                                                                                                                                                                                                                             |
| M12              | 300                                                      | 16                                                                                                                                 | B (White zinc coating)                                                                                                                                                                                                                                                                                                                                                                                                                                                                             |
| M12              | 120                                                      | 16                                                                                                                                 | B (White zinc coating)                                                                                                                                                                                                                                                                                                                                                                                                                                                                             |
| M12              | 160                                                      | 16                                                                                                                                 | B (White zinc coating)                                                                                                                                                                                                                                                                                                                                                                                                                                                                             |
| M16              | 250                                                      | 25                                                                                                                                 | B (White zinc coating)                                                                                                                                                                                                                                                                                                                                                                                                                                                                             |
| M16              | 200                                                      | 25                                                                                                                                 | B (White zinc coating)                                                                                                                                                                                                                                                                                                                                                                                                                                                                             |
| M16              | 170                                                      | 25                                                                                                                                 | B (White zinc coating)                                                                                                                                                                                                                                                                                                                                                                                                                                                                             |
| M20              | 200                                                      | 28                                                                                                                                 | B (White zinc coating)                                                                                                                                                                                                                                                                                                                                                                                                                                                                             |
| M20              | 250                                                      | 28                                                                                                                                 | B (White zinc coating)                                                                                                                                                                                                                                                                                                                                                                                                                                                                             |
| M6               | 100                                                      | 10                                                                                                                                 | B (White zinc coating)                                                                                                                                                                                                                                                                                                                                                                                                                                                                             |
| M8               | 210                                                      | 12                                                                                                                                 | B (White zinc coating)                                                                                                                                                                                                                                                                                                                                                                                                                                                                             |
| M8               | 180                                                      | 12                                                                                                                                 | B (White zinc coating)                                                                                                                                                                                                                                                                                                                                                                                                                                                                             |
| M8               | 150                                                      | 12                                                                                                                                 | B (White zinc coating)                                                                                                                                                                                                                                                                                                                                                                                                                                                                             |
| M8               | 120                                                      | 12                                                                                                                                 | B (White zinc coating)                                                                                                                                                                                                                                                                                                                                                                                                                                                                             |
| M8               | 120                                                      | 12                                                                                                                                 | B (White zinc coating)                                                                                                                                                                                                                                                                                                                                                                                                                                                                             |
|                  | M10 M10 M12 M12 M12 M12 M12 M16 M16 M16 M16 M20 M8 M8 M8 | M10 180 M10 120 M12 100 M12 200 M12 300 M12 120 M12 160 M16 250 M16 200 M16 170 M20 200 M20 250 M6 100 M8 210 M8 180 M8 150 M8 120 | M10       180       14         M10       120       14         M12       100       16         M12       200       16         M12       300       16         M12       120       16         M12       160       16         M16       250       25         M16       170       25         M20       200       28         M20       250       28         M6       100       10         M8       210       12         M8       180       12         M8       150       12         M8       120       12 |

| Material index | d  | L [mm] | D [mm] | Type of coating        |
|----------------|----|--------|--------|------------------------|
| 5621080300120S | M8 | 300    | 12     | B (White zinc coating) |
| 5621080250120S | M8 | 250    | 12     | B (White zinc coating) |