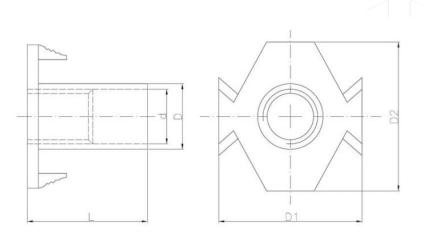

## Dimensions

| Material index  | d  | L [mm] | D [mm] | D1 [mm] | D2 [mm] | g [mm] | Type of coating        |
|-----------------|----|--------|--------|---------|---------|--------|------------------------|
| 1512040008BEXTT | M4 | 8.0    | 5.2    | 16.0    | 17.7    | 1.0    | B (White zinc coating) |
| 1512050008BEXTT | M5 | 8.0    | 6.2    | 16.0    | 17.7    | 1.0    | B (White zinc coating) |
| 1512060015BEXTT | М6 | 15.0   | 7.6    | 16.0    | 17.5    | 1.2    | B (White zinc coating) |
| 1512060012BEXTT | М6 | 12.0   | 7.5    | 16.0    | 17.5    | 1.2    | B (White zinc coating) |
| 1512060009BEXTT | M6 | 9.0    | 7.3    | 16.0    | 17.5    | 1.2    | B (White zinc coating) |
| 1512080011BEXTT | M8 | 11.0   | 9.6    | 21.0    | 22.00   | 1.4    | B (White zinc coating) |