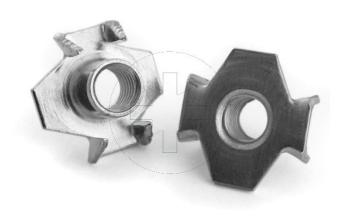

## T - nut EXTRA type (with teeth on prongs)

Coating (standard):

Coating (special order):

SEND THE INQUIRY

+48 58 55 40 410

B

WHITE
ZNK
COMTING

COATING