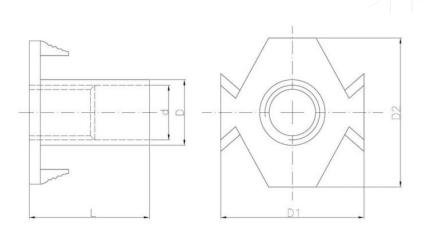

## Dimensions

| Material index  | d  | L [mm] | D [mm] | D1 [mm] | D2 [mm] | g [mm] | Type of coating        |
|-----------------|----|--------|--------|---------|---------|--------|------------------------|
| 1512050008BEXTT | M5 | 8.0    | 6.2    | 16.0    | 17.7    | 1.0    | B (White zinc coating) |
| 1512040008BEXTT | M4 | 8.0    | 5.2    | 16.0    | 17.7    | 1.0    | B (White zinc coating) |
| 1512060015BEXTT | M6 | 15.0   | 7.6    | 16.0    | 17.5    | 1.2    | B (White zinc coating) |
| 1512060012BEXTT | М6 | 12.0   | 7.5    | 16.0    | 17.5    | 1.2    | B (White zinc coating) |
| 1512060009BEXTT | M6 | 9.0    | 7.3    | 16.0    | 17.5    | 1.2    | B (White zinc coating) |
| 1512080011BEXTT | M8 | 11.0   | 9.6    | 21.0    | 22.00   | 1.4    | B (White zinc coating) |