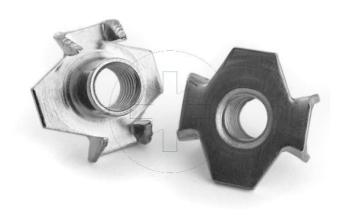

## T - nut EXTRA type (with teeth on prongs)

Coating (standard):

Coating (special order):

SEND THE INQUIRY

+48 58 55 40 410

B

WHITE
CONTING

Coating (special order):