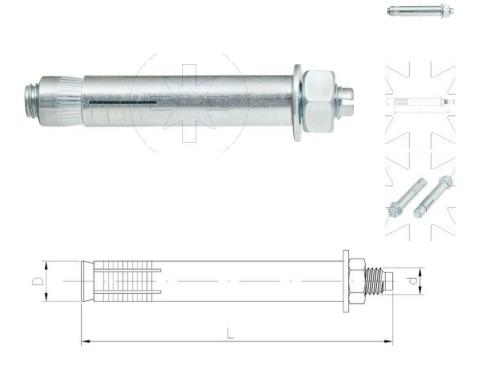

## Sleeve anchor with hex nut

SEND THE INQUIRY

+48 58 55 40 410

## Dimensions

| Material index | d   | L [mm] | D [mm] | Type of coating        |
|----------------|-----|--------|--------|------------------------|
| 5611100100140S | M10 | 100    | 14     | B (White zinc coating) |
| 5611120100160S | M12 | 100    | 16     | B (White zinc coating) |
| 5611060100100S | M6  | 100    | 10     | B (White zinc coating) |
| 5611080100120S | M8  | 100    | 12     | B (White zinc coating) |
| 5611100120140S | M10 | 120    | 14     | B (White zinc coating) |
| 5611160120250S | M12 | 120    | 25     | B (White zinc coating) |
| 5611080120120S | M8  | 120    | 12     | B (White zinc coating) |
| 5611120120160S | M12 | 120    | 16     | B (White zinc coating) |
| 5611160150250S | M12 | 150    | 25     | B (White zinc coating) |
| 5611080150120S | M8  | 150    | 12     | B (White zinc coating) |
| 5611060150100S | M6  | 150    | 10     | B (White zinc coating) |
| 5611100150140S | M10 | 150    | 14     | B (White zinc coating) |
| 5611120160160S | M12 | 160    | 16     | B (White zinc coating) |
| 5611160170250S | M12 | 170    | 25     | B (White zinc coating) |
| 5611100180140S | M10 | 180    | 14     | B (White zinc coating) |
| 5611080180120S | M8  | 180    | 12     | B (White zinc coating) |
| 5611160200250S | M12 | 200    | 25     | B (White zinc coating) |
| 5611120200160S | M12 | 200    | 16     | B (White zinc coating) |
| 56111002101405 | M10 | 210    | 14     | B (White zinc coating) |
| 56110802101205 | M8  | 210    | 12     | B (White zinc coating) |

| Material index | d   | L [mm] | D [mm] | Type of coating        |
|----------------|-----|--------|--------|------------------------|
| 5611080250120S | M8  | 250    | 12     | B (White zinc coating) |
| 5611160250250S | M12 | 250    | 25     | B (White zinc coating) |
| 5611060060100S | M6  | 60     | 10     | B (White zinc coating) |
| 5611080060120S | M8  | 60     | 12     | B (White zinc coating) |
| 5611100080140S | M10 | 80     | 14     | B (White zinc coating) |
| 5611060080100S | M6  | 80     | 10     | B (White zinc coating) |
| 5611080080120S | M8  | 80     | 12     | B (White zinc coating) |