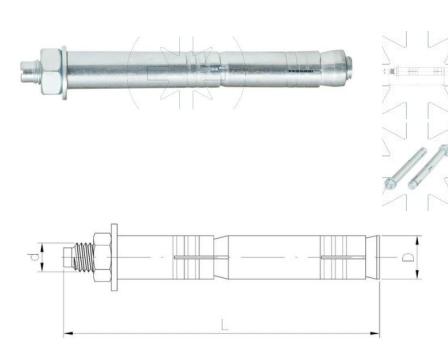

## Dimensions

| Dimensions     |     |        |        |                        |
|----------------|-----|--------|--------|------------------------|
| Material index | d   | L [mm] | D [mm] | Type of coating        |
| 5621120100160S | M12 | 100    | 16     | B (White zinc coating) |
| 56211001001405 | M10 | 100    | 14     | B (White zinc coating) |
| 56210601001005 | M6  | 100    | 10     | B (White zinc coating) |
| 56211201201605 | M12 | 120    | 16     | B (White zinc coating) |
| 56210801201205 | M8  | 120    | 12     | B (White zinc coating) |
| 56210801001205 | M8  | 120    | 12     | B (White zinc coating) |
| 56211001201405 | M10 | 120    | 14     | B (White zinc coating) |
| 56211001501405 | M10 | 150    | 14     | B (White zinc coating) |
| 56210801501205 | M8  | 150    | 12     | B (White zinc coating) |
| 56211201601605 | M12 | 160    | 16     | B (White zinc coating) |
| 56211601702505 | M16 | 170    | 25     | B (White zinc coating) |
| 56210801801205 | M8  | 180    | 12     | B (White zinc coating) |
| 56211001801405 | M10 | 180    | 14     | B (White zinc coating) |
| 56212002002805 | M20 | 200    | 28     | B (White zinc coating) |
| 56211202001605 | M12 | 200    | 16     | B (White zinc coating) |
| 56211602002505 | M16 | 200    | 25     | B (White zinc coating) |
| 56210802101205 | M8  | 210    | 12     | B (White zinc coating) |
| 56211602502505 | M16 | 250    | 25     | B (White zinc coating) |
| 56212002502805 | M20 | 250    | 28     | B (White zinc coating) |
| 56210802501205 | M8  | 250    | 12     | B (White zinc coating) |
|                |     |        |        |                        |

| Material index | d   | L [mm] | D [mm] | Type of coating        |
|----------------|-----|--------|--------|------------------------|
| 56211203001605 | M12 | 300    | 16     | B (White zinc coating) |
| 56210803001205 | M8  | 300    | 12     | B (White zinc coating) |