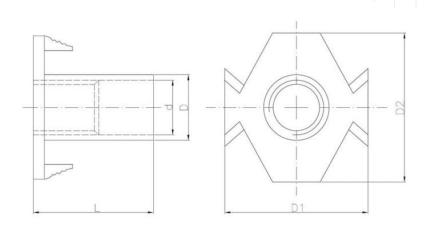

## Dimensions

| Material index  | d  | L [mm] | D [mm] | D1 [mm] | D2 [mm] | g [mm] | Type of coating        |
|-----------------|----|--------|--------|---------|---------|--------|------------------------|
| 1512080011BEXTT | M8 | 11.0   | 9.6    | 21.0    | 22.00   | 1.4    | B (White zinc coating) |
| 1512060012BEXTT | М6 | 12.0   | 7.5    | 16.0    | 17.5    | 1.2    | B (White zinc coating) |
| 1512060015BEXTT | М6 | 15.0   | 7.6    | 16.0    | 17.5    | 1.2    | B (White zinc coating) |
| 1512050008BEXTT | M5 | 8.0    | 6.2    | 16.0    | 17.7    | 1.0    | B (White zinc coating) |
| 1512040008BEXTT | M4 | 8.0    | 5.2    | 16.0    | 17.7    | 1.0    | B (White zinc coating) |
| 1512060009BEXTT | М6 | 9.0    | 7.3    | 16.0    | 17.5    | 1.2    | B (White zinc coating) |