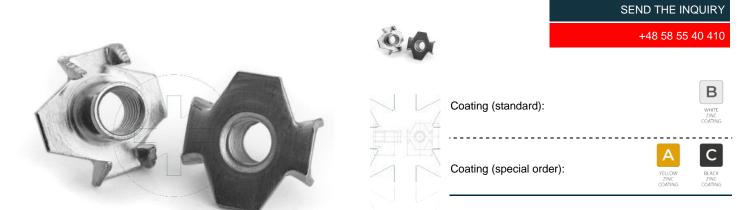

## T - nut EXTRA type (with teeth on prongs)

## Dimensions

| Material index  | d  | L [mm] | D [mm] | D1 [mm] | D2 [mm] | g [mm] | Type of coating        |
|-----------------|----|--------|--------|---------|---------|--------|------------------------|
| 1512080011BEXTT | M8 | 11.0   | 9.6    | 21.0    | 22.00   | 1.4    | B (White zinc coating) |
| 1512060012BEXTT | М6 | 12.0   | 7.5    | 16.0    | 17.5    | 1.2    | B (White zinc coating) |
| 1512060015BEXTT | М6 | 15.0   | 7.6    | 16.0    | 17.5    | 1.2    | B (White zinc coating) |
| 1512050008BEXTT | M5 | 8.0    | 6.2    | 16.0    | 17.7    | 1.0    | B (White zinc coating) |
| 1512040008BEXTT | M4 | 8.0    | 5.2    | 16.0    | 17.7    | 1.0    | B (White zinc coating) |
| 1512060009BEXTT | М6 | 9.0    | 7.3    | 16.0    | 17.5    | 1.2    | B (White zinc coating) |