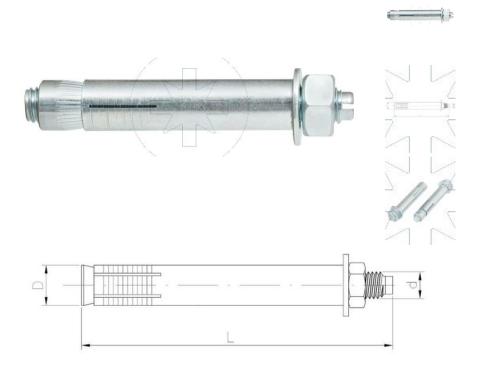

## Sleeve anchor with hex nut

SEND THE INQUIRY

+48 58 55 40 410

## Dimensions

| Material index | d   | L [mm] | D [mm] | Type of coating        |
|----------------|-----|--------|--------|------------------------|
| 5611060060100S | M6  | 60     | 10     | B (White zinc coating) |
| 5611060080100S | M6  | 80     | 10     | B (White zinc coating) |
| 5611060100100S | M6  | 100    | 10     | B (White zinc coating) |
| 5611060150100S | M6  | 150    | 10     | B (White zinc coating) |
| 5611080060120S | M8  | 60     | 12     | B (White zinc coating) |
| 5611080080120S | M8  | 80     | 12     | B (White zinc coating) |
| 5611080100120S | M8  | 100    | 12     | B (White zinc coating) |
| 5611080120120S | M8  | 120    | 12     | B (White zinc coating) |
| 5611080150120S | M8  | 150    | 12     | B (White zinc coating) |
| 5611080180120S | M8  | 180    | 12     | B (White zinc coating) |
| 5611080210120S | M8  | 210    | 12     | B (White zinc coating) |
| 5611080250120S | M8  | 250    | 12     | B (White zinc coating) |
| 5611100080140S | M10 | 80     | 14     | B (White zinc coating) |
| 5611100100140S | M10 | 100    | 14     | B (White zinc coating) |
| 5611100120140S | M10 | 120    | 14     | B (White zinc coating) |
| 5611100150140S | M10 | 150    | 14     | B (White zinc coating) |
| 5611100180140S | M10 | 180    | 14     | B (White zinc coating) |
| 5611100210140S | M10 | 210    | 14     | B (White zinc coating) |
| 5611120100160S | M12 | 100    | 16     | B (White zinc coating) |
| 5611120120160S | M12 | 120    | 16     | B (White zinc coating) |

| Material index  | d   | L [mm] | D [mm]     | Type of coating        |
|-----------------|-----|--------|------------|------------------------|
| Material illuex | u   | £ []   | D [IIIIII] | Type of coating        |
| 5611120160160S  | M12 | 160    | 16         | B (White zinc coating) |
| 5611120200160S  | M12 | 200    | 16         | B (White zinc coating) |
| 5611160120250S  | M12 | 120    | 25         | B (White zinc coating) |
| 5611160150250S  | M12 | 150    | 25         | B (White zinc coating) |
| 5611160170250S  | M12 | 170    | 25         | B (White zinc coating) |
| 5611160200250S  | M12 | 200    | 25         | B (White zinc coating) |
| 5611160250250S  | M12 | 250    | 25         | B (White zinc coating) |