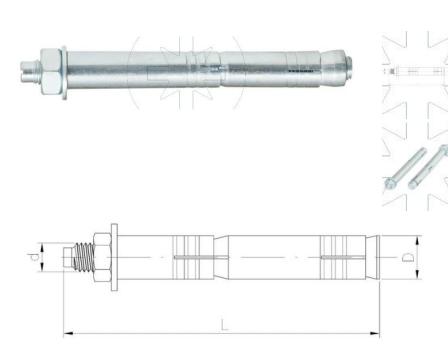

## Dimensions

| Dimensions     |     |        |        |                        |
|----------------|-----|--------|--------|------------------------|
| Material index | d   | L [mm] | D [mm] | Type of coating        |
| 56210601001005 | M6  | 100    | 10     | B (White zinc coating) |
| 56210801001205 | M8  | 120    | 12     | B (White zinc coating) |
| 56210801201205 | M8  | 120    | 12     | B (White zinc coating) |
| 56210801501205 | M8  | 150    | 12     | B (White zinc coating) |
| 56210801801205 | M8  | 180    | 12     | B (White zinc coating) |
| 56210802101205 | M8  | 210    | 12     | B (White zinc coating) |
| 56210802501205 | M8  | 250    | 12     | B (White zinc coating) |
| 56210803001205 | M8  | 300    | 12     | B (White zinc coating) |
| 56211001001405 | M10 | 100    | 14     | B (White zinc coating) |
| 56211001201405 | M10 | 120    | 14     | B (White zinc coating) |
| 56211001501405 | M10 | 150    | 14     | B (White zinc coating) |
| 56211001801405 | M10 | 180    | 14     | B (White zinc coating) |
| 56211201001605 | M12 | 100    | 16     | B (White zinc coating) |
| 56211201201605 | M12 | 120    | 16     | B (White zinc coating) |
| 56211201601605 | M12 | 160    | 16     | B (White zinc coating) |
| 56211202001605 | M12 | 200    | 16     | B (White zinc coating) |
| 56211203001605 | M12 | 300    | 16     | B (White zinc coating) |
| 56211601702505 | M16 | 170    | 25     | B (White zinc coating) |
| 56211602002505 | M16 | 200    | 25     | B (White zinc coating) |
| 56211602502505 | M16 | 250    | 25     | B (White zinc coating) |
|                |     |        |        |                        |

| Material index | d   | L [mm] | D [mm] | Type of coating        |
|----------------|-----|--------|--------|------------------------|
| 56212002002805 | M20 | 200    | 28     | B (White zinc coating) |
| 56212002502805 | M20 | 250    | 28     | B (White zinc coating) |