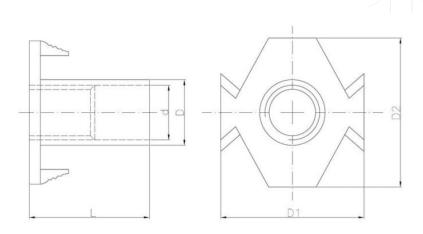

## Dimensions

| Material index  | d  | L [mm] | D [mm] | D1 [mm] | D2 [mm] | g [mm] | Type of coating        |
|-----------------|----|--------|--------|---------|---------|--------|------------------------|
| 1512040008BEXTT | M4 | 8.0    | 5.2    | 16.0    | 17.7    | 1.0    | B (White zinc coating) |
| 1512050008BEXTT | M5 | 8.0    | 6.2    | 16.0    | 17.7    | 1.0    | B (White zinc coating) |
| 1512060009BEXTT | M6 | 9.0    | 7.3    | 16.0    | 17.5    | 1.2    | B (White zinc coating) |
| 1512060012BEXTT | М6 | 12.0   | 7.5    | 16.0    | 17.5    | 1.2    | B (White zinc coating) |
| 1512060015BEXTT | M6 | 15.0   | 7.6    | 16.0    | 17.5    | 1.2    | B (White zinc coating) |
| 1512080011BEXTT | M8 | 11.0   | 9.6    | 21.0    | 22.00   | 1.4    | B (White zinc coating) |