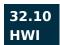

## Pan head hex wood screw with hex socket, partially threaded

SEND THE INQUIRY +48 58 55 40 410

| Dimensions     |        |        |        |        |        |                                                 |
|----------------|--------|--------|--------|--------|--------|-------------------------------------------------|
| Material index | d [mm] | L [mm] | D [mm] | k [mm] | s [mm] | Type of coating                                 |
| 3210065030IMAT |        |        |        |        |        | A (Yellow zinc coating), B (White zinc coating) |
| 3210065030IMBT |        |        |        |        |        | A (Yellow zinc coating), B (White zinc coating) |
| 3210065040IMAT | 6.5    | 40.0   | 15.0   | 2.9    | 4.0    | A (Yellow zinc coating)                         |
| 3210065060IMAT | 6.5    | 60.0   | 15.0   | 2.9    | 4.0    | A (Yellow zinc coating)                         |
| 3210065060IMBT | 6.5    | 60.0   | 15.0   | 2.9    | 4.0    | B (White zinc coating)                          |
| 3210065070IMAT | 6.5    | 70.0   | 15.0   | 2.9    | 4.0    | A (Yellow zinc coating)                         |
| 3210065080IMAT | 6.5    | 80.0   | 15.0   | 2.9    | 4.0    | A (Yellow zinc coating)                         |
| 3210065090IMAT | 6.5    | 90.0   | 15.0   | 2.9    | 4.0    | A (Yellow zinc coating)                         |
| 3210065100IMAT | 6.5    | 100.0  | 15.0   | 2.9    | 4.0    | A (Yellow zinc coating)                         |
| 3210065110IMAT | 6.5    | 110.0  | 15.0   | 2.9    | 4.0    | A (Yellow zinc coating)                         |